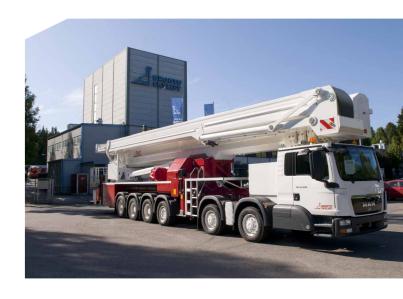

### Bronto Skylift S-HLA

### The highest of truck-mounts

We believe in continuous improvements and are always aiming higher in our mission to provide the best solution for professionals working at heights. The HLA-range represents the ultimate in high rise access.

This range includes the world's highest truck-mounted platforms, offering maximum vertical and horizontal outreach combined with the best height-to-weight ratio on the market. The HLA provides secure stability and easy manoeuverability in different conditions and environments.