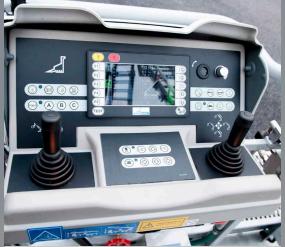

#### Control system for added safety and ease

Safety is about creating a safer working environment. An advanced control system increases the safety on your worksites by letting you focus on the job at hand.

The unit includes the Bronto+ control system, which provides precise and stable movements and is very simple and smooth to operate.

Thanks to a geometry-based, fully automatic outreach control system, you can be sure of reaching your targets every single day, regardless of rain, shine or wind.

#### Feel it in your fingers

The rugged HLA platforms will keep you steady and allow you to do the job you are up there for. Even at maximum height or outreach, the cage has unmatched stability.

To get the job done efficiently, in addition to a steady cage you need a control system that gets you close enough every time. The movements of a Bronto platform are extremely precise. Great performance and great heights, all at your fingertips.