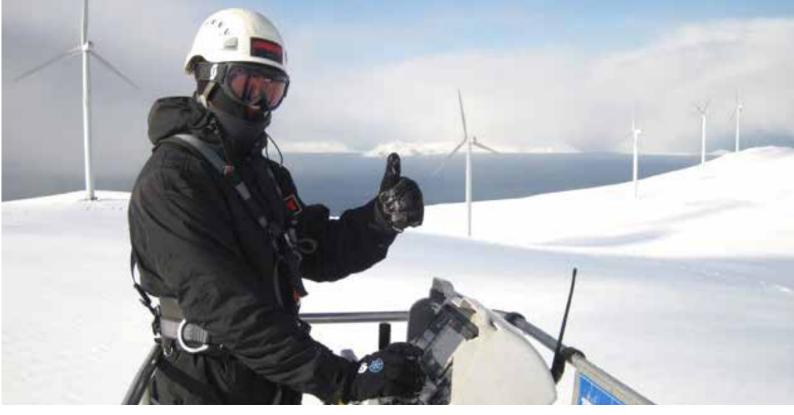

# Added safety and efficiency

High safety does not decrease the efficiency, it does the opposite.

#### Control system for added safety and ease

Safety is about creating a safer working environment. An advanced control system increases the safety on your worksites by letting you focus on the job at hand.

The unit includes the Bronto+ control system, which provides precise and stable movements and is very simple and smooth to operate.

Thanks to a geometry-based, fully automatic outreach control system, you can be sure of reaching your targets every single day, regardless of rain, shine or wind.

#### Feel it in your fingers

The rugged HLA platforms will keep you steady and allow you to do the job you are up there for. Even at maximum height or outreach, the cage has unmatched stability.

To get the job done efficiently, in addition to a steady cage you need a control system that gets you close enough every time. The movements of a Bronto platform are extremely precise. Great performance and great heights, all at your fingertips.