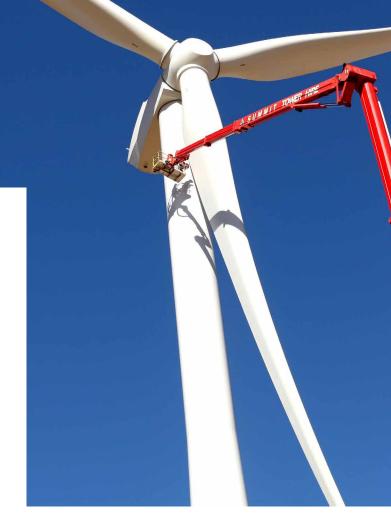

### Bronto Skylift S-HLA

### The highest of truck-mounts

We believe in continuous improvements and are always aiming higher in our mission to provide the best solution for professionals working at heights. The HLA-range represents the ultimate in high rise access.

This range includes the world's highest truck-mounted platforms, offering maximum vertical and horizontal outreach combined with the best height-to-weight ratio on the market. The HLA provides secure stability and easy manoeuverability in different conditions and environments.