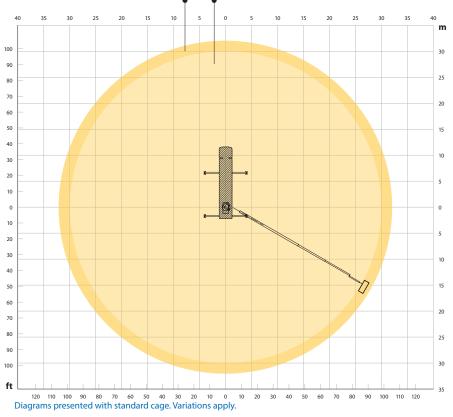

<sup>\*</sup> depending on chassis

0 00 48t\*

Diagrams presented with standard cage. Variations apply.

\* depending on chassis

<sup>\*</sup> depending on chassis

m 

Diagrams presented with standard cage. Variations apply.