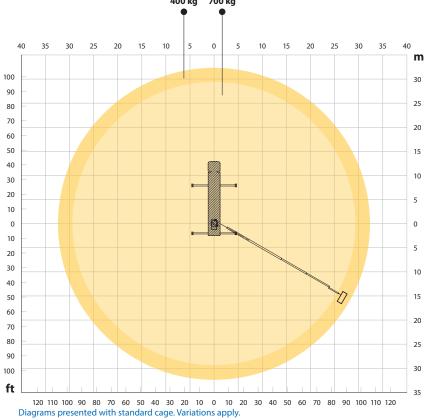

<sup>\*</sup> depending on chassis

0 00 48t\*

Diagrams presented with standard cage. Variations apply.

\* depending on chassis

<sup>\*</sup> depending on chassis

m 

Diagrams presented with standard cage. Variations apply.