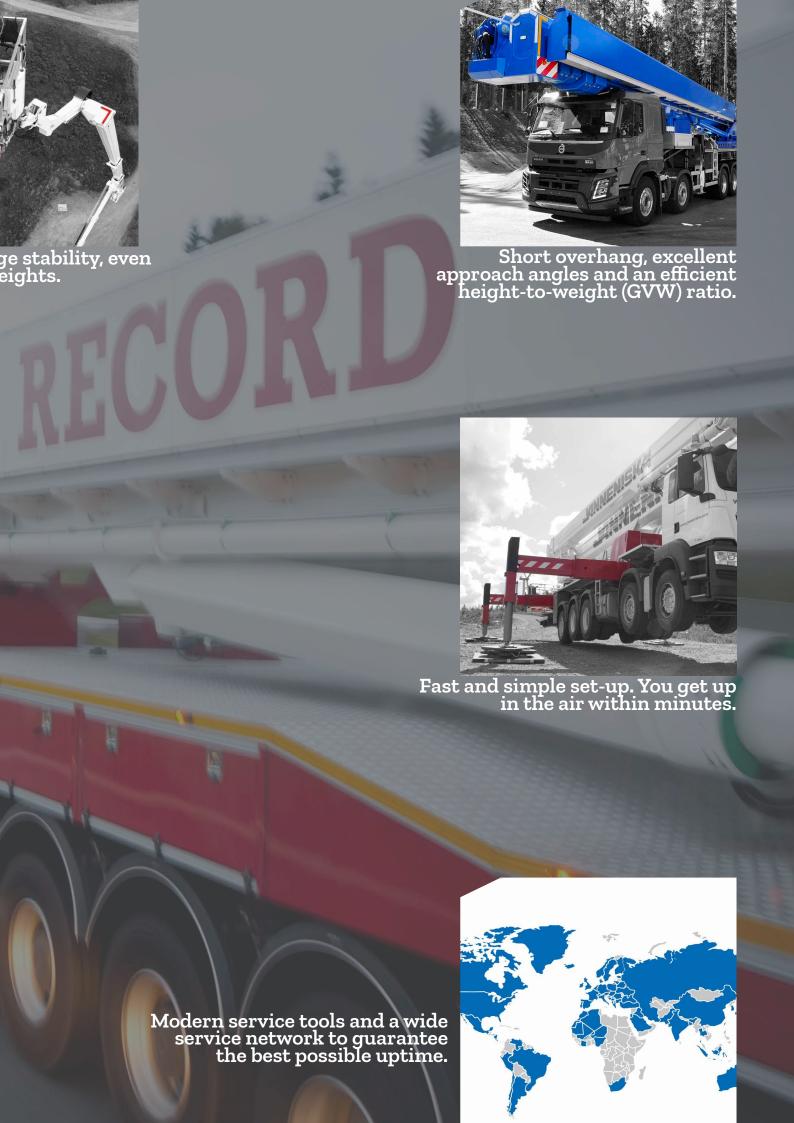

This range includes the world's highest truck-mounted platforms, offering maximum vertical and horizontal outreach combined with the best height-to-weight ratio on the market. The HLA provides secure stability and easy manoeuverability in different conditions and environments.

Extremely reliable outreach, easyto-use control system and precise movements.

Unmatched cae at maximum h

Rain, shine, wind or snow – made to last in all conditions.

Various options, from various cages and material handling devices to power outlets in the cage.