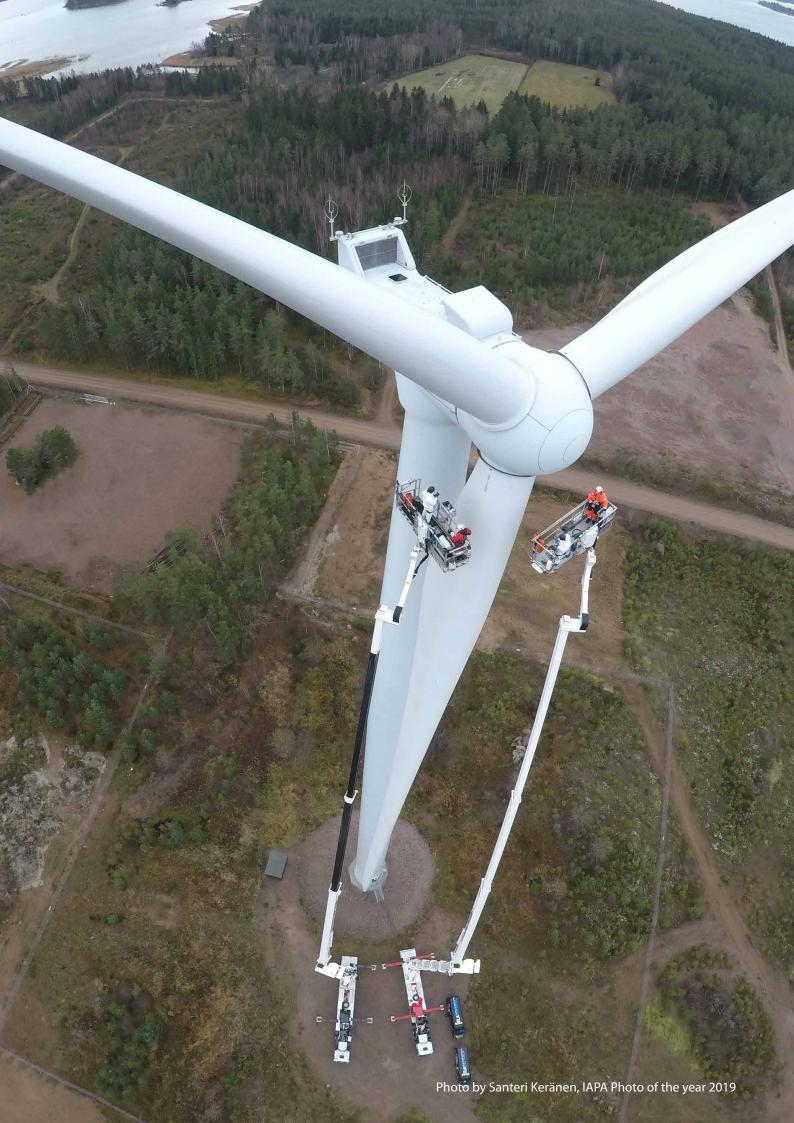

# Added safety and efficiency

High safety does not decrease the efficiency, it does the opposite.

#### Control system for added safety and ease

Safety is about creating a safer working environment. An advanced control system increases the safety on your worksites by letting you focus on the job at hand.

The unit includes the Bronto+ control system, which provides precise and stable movements and is very simple and smooth to operate.

Thanks to a geometry-based, fully automatic outreach control system, you can be sure of reaching your targets every single day, regardless of rain, shine or wind.