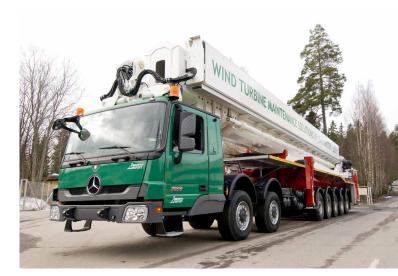

### Bronto Skylift S-HLA

### The highest of truck-mounts

We believe in continuous improvements and are always aiming higher in our mission to provide the best solution for professionals working at heights. The HLA-range represents the ultimate in high rise access.

This range includes the world's highest truck-mounted platforms, offering maximum vertical and horizontal outreach combined with the best height-to-weight ratio on the market. The HLA provides secure stability and easy manoeuverability in different conditions and environments.