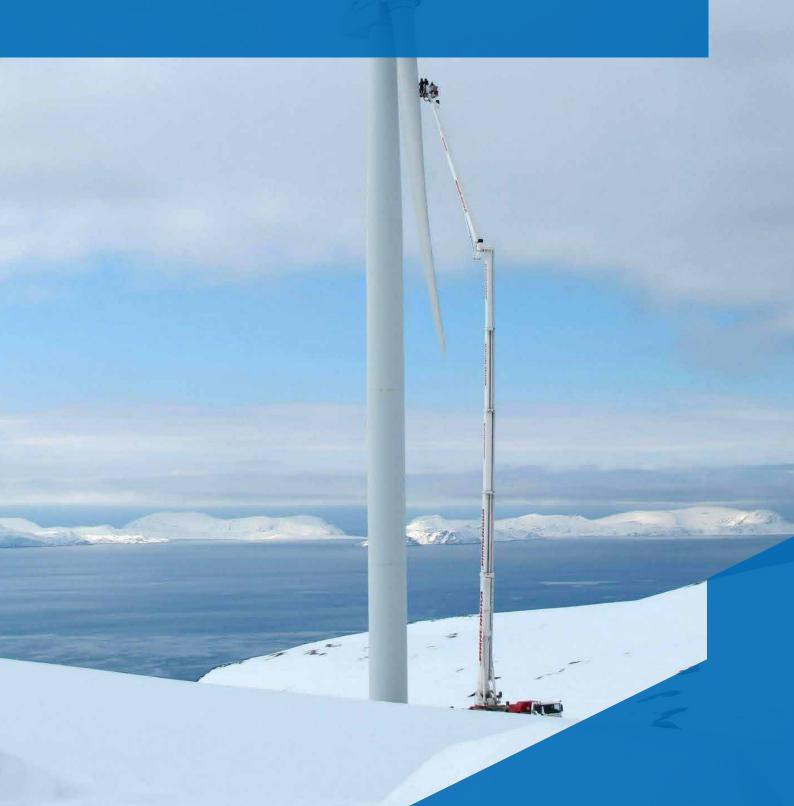

### Bronto Skylift S-HLA

### The highest of truck-mounts

We believe in continuous improvements and are always aiming higher in our mission to provide the best solution for professionals working at heights. The HLA-range represents the ultimate in high rise access.

This range includes the world's highest truck-mounted platforms, offering maximum vertical and horizontal outreach combined with the best height-to-weight ratio on the market. The HLA provides secure stability and easy manoeuverability in different conditions and environments.