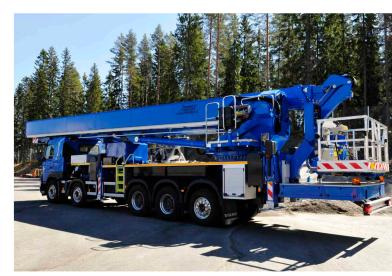

### Bronto Skylift S-HLA

### The highest of truck-mounts

We believe in continuous improvements and are always aiming higher in our mission to provide the best solution for professionals working at heights. The HLA-range represents the ultimate in high rise access.

This range includes the world's highest truck-mounted platforms, offering maximum vertical and horizontal outreach combined with the best height-to-weight ratio on the market. The HLA provides secure stability and easy manoeuverability in different conditions and environments.