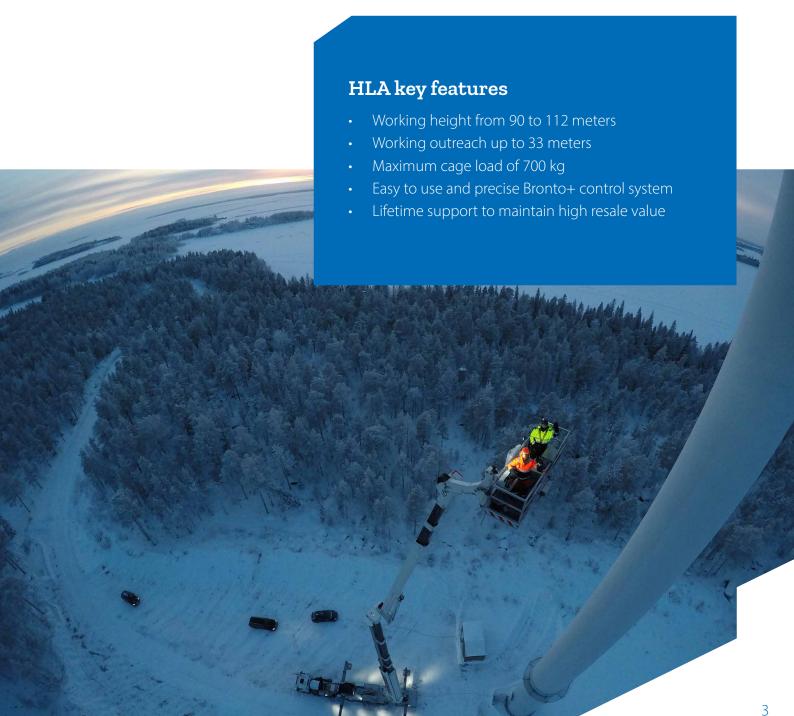

This range includes the world's highest truck-mounted platforms, offering maximum vertical and horizontal outreach combined with the best height-to-weight ratio on the market. The HLA provides secure stability and easy manoeuverability in different conditions and environments.

Extremely reliable outreach, easyto-use control system and precise movements.

Unmatched cae at maximum h

Rain, shine, wind or snow – made to last in all conditions.

Various options, from various cages and material handling devices to power outlets in the cage.