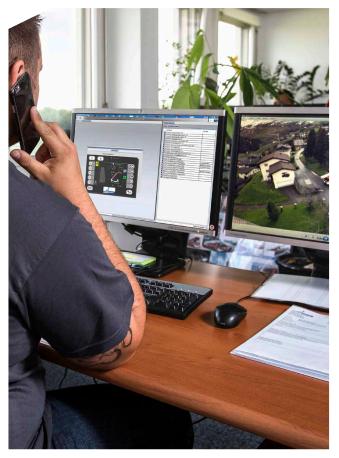

#### Advanced remote support

We may not always be there with you, but we are always there for you. When you need accurate real-time problem-solving in an unexpected situation, a versatile remote diagnostics system allows our service professionals to open a connection with your Bronto. Faults and their causes can then be rapidly identified, analysed and corrected, limiting downtime and reducing unnecessary costs.