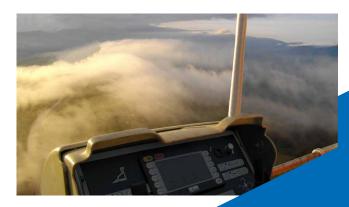

The unit includes the Bronto+ control system, which provides precise and stable movements and is very simple and smooth to operate.

Thanks to a geometry-based, fully automatic outreach control system, you can be sure of reaching your targets every single day, regardless of rain, shine or wind.

#### Feel it in your fingers

The rugged HLA platforms will keep you steady and allow you to do the job you are up there for. Even at maximum height or outreach, the cage has unmatched stability.

To get the job done efficiently, in addition to a steady cage you need a control system that gets you close enough every time. The movements of a Bronto platform are extremely precise. Great performance and great heights, all at your fingertips.