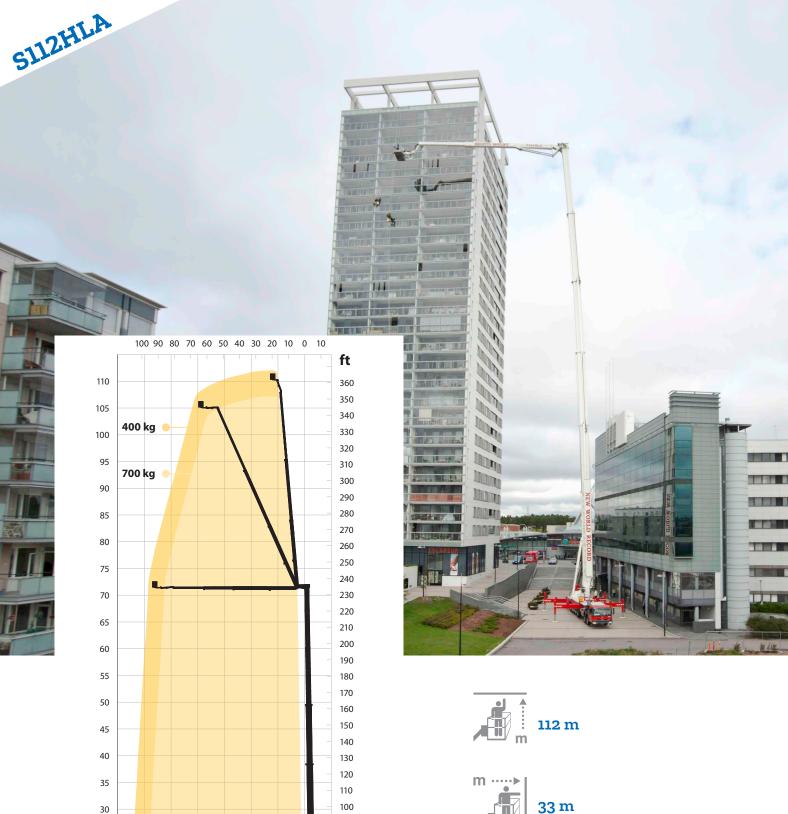

This range includes the world's highest truck-mounted platforms, offering maximum vertical and horizontal outreach combined with the best height-to-weight ratio on the market. The HLA provides secure stability and easy manoeuverability in different conditions and environments.

Extremely reliable outreach, easyto-use control system and precise movements.

Unmatched cae at maximum h

Rain, shine, wind or snow – made to last in all conditions.

Various options, from various cages and material handling devices to power outlets in the cage.