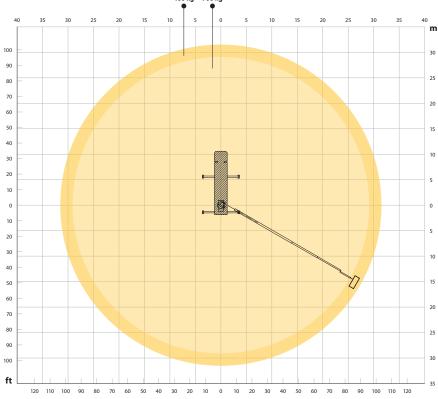

<sup>\*</sup> depending on chassis

0 00 48t\*

Diagrams presented with standard cage. Variations apply.

\* depending on chassis

<sup>\*</sup> depending on chassis

m 

Diagrams presented with standard cage. Variations apply.

<sup>\*</sup> depending on chassis

0 00 74 t\* kg

\* depending on chassis

Safety Rail System, one rail on one side, without harness or self-retracting reel