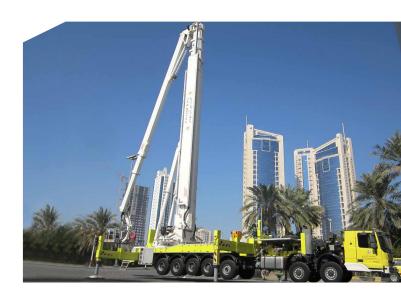

### Bronto Skylift S-HLA

### The highest of truck-mounts

We believe in continuous improvements and are always aiming higher in our mission to provide the best solution for professionals working at heights. The HLA-range represents the ultimate in high rise access.

This range includes the world's highest truck-mounted platforms, offering maximum vertical and horizontal outreach combined with the best height-to-weight ratio on the market. The HLA provides secure stability and easy manoeuverability in different conditions and environments.