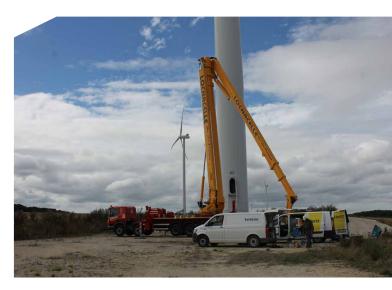

### Bronto Skylift S-HLA

### The highest of truck-mounts

We believe in continuous improvements and are always aiming higher in our mission to provide the best solution for professionals working at heights. The HLA-range represents the ultimate in high rise access.

This range includes the world's highest truck-mounted platforms, offering maximum vertical and horizontal outreach combined with the best height-to-weight ratio on the market. The HLA provides secure stability and easy manoeuverability in different conditions and environments.