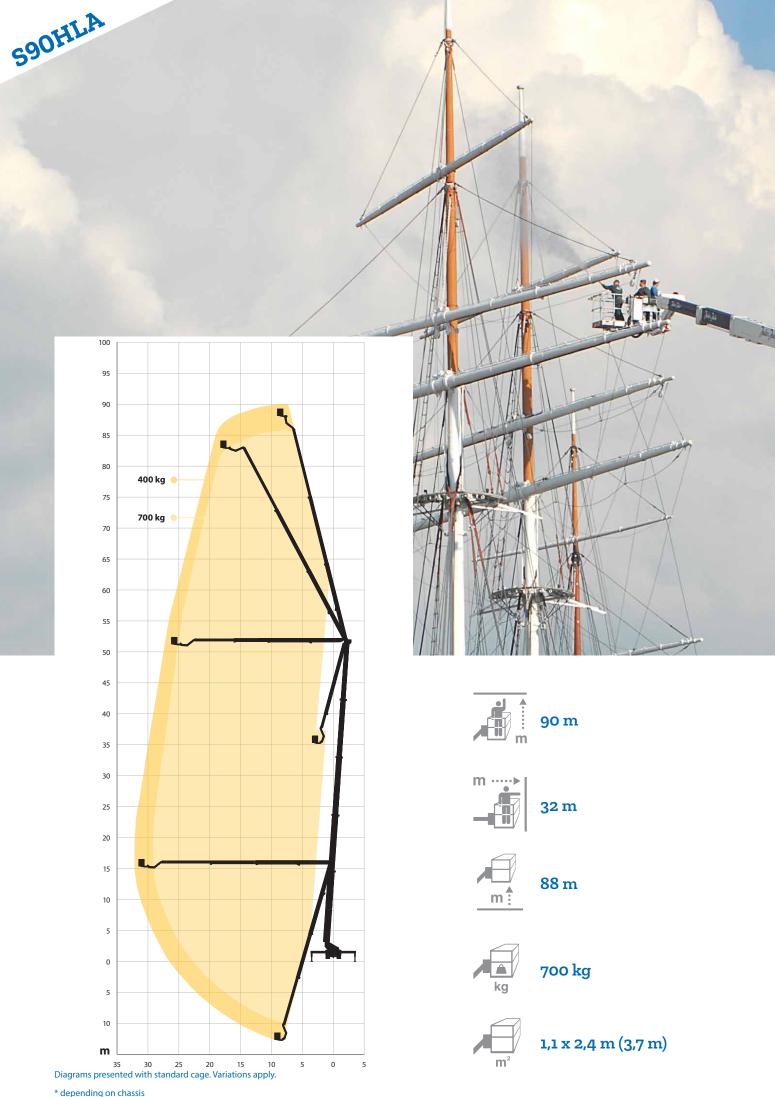

<sup>\*</sup> depending on chassis

0 00 48t\*

Diagrams presented with standard cage. Variations apply.

\* depending on chassis

<sup>\*</sup> depending on chassis

m 

Diagrams presented with standard cage. Variations apply.