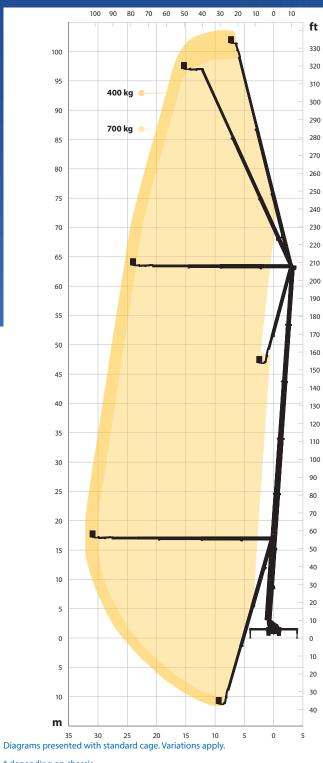

<sup>\*</sup> depending on chassis

0 00 48t\*

Diagrams presented with standard cage. Variations apply.

\* depending on chassis

<sup>\*</sup> depending on chassis

m 

Diagrams presented with standard cage. Variations apply.