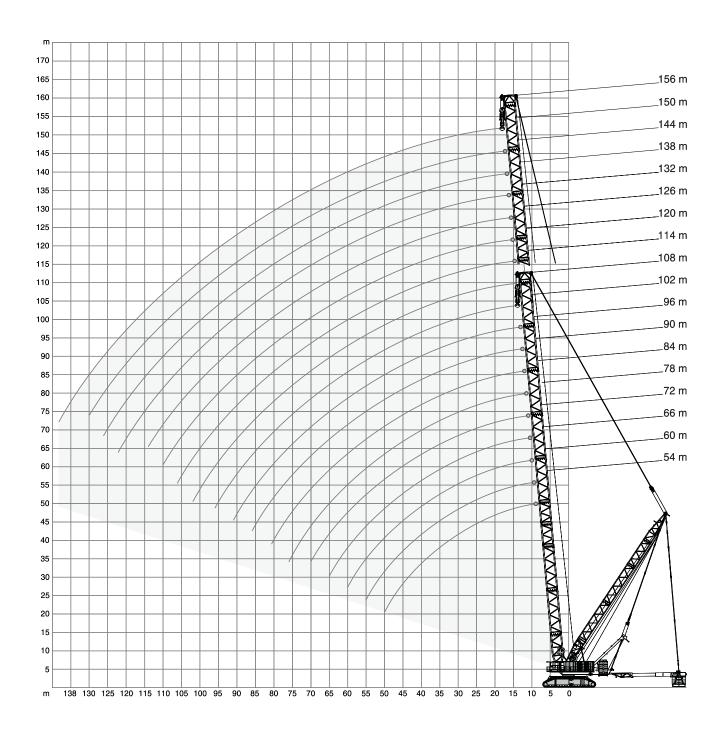

## SSL, HSSL, SSL/LSL WORKING RANGES · ARBEITSBEREICHE ·

**CRAWLER CRANE** 

## **SSL, HSSL** LIFTING CAPACITIES · TRAGFÄHIGKEITEN · CAPACITÉS DE LEVAGE

| CAPACITES DE LEVAGE |                 |         |           |         |            |         |       |         |       |         |     |  |
|---------------------|-----------------|---------|-----------|---------|------------|---------|-------|---------|-------|---------|-----|--|
|                     | 295 t + 60 t ZB |         | , 19-30 m |         | ∎∎ 10,50 m |         |       | 360°    |       | DIN/ISO |     |  |
|                     | 🌯 48 m          | 54 m    |           | 60 m    |            | 66 m    |       | 72 m    |       | 78 m    |     |  |
| S.                  | 0t-640t         | 0t-640t | 0 t       | 0t-640t | 0 t        | 0t-640t | 0 t   | 0t-640t | 0 t   | 0t-640t | S . |  |
| m                   | t               | t       | t         | t       | t          | t       | t     | t       | t     | t       | m   |  |
| 10                  | 1600,0          | 1600,0  | 799,0     | 1555,0  | -          | -       | -     | -       | -     | -       | 10  |  |
| 11                  | 1600,0          | 1581,0  | 726,5     | 1553,0  | 684,0      | 1405,0  | 651,0 | 1238,0  | -     | -       | 11  |  |
| 12                  | 1565,0          | 1562,0  | 654,0     | 1553,0  | 623,0      | 1405,0  | 594,0 | 1238,0  | 568,0 | 1098,0  | 12  |  |
| 14                  | 1490,0          | 1487,0  | 551,0     | 1478,0  | 527,0      | 1383,0  | 505,0 | 1238,0  | 484,0 | 1098,0  | 14  |  |
| 16                  | 1421,0          | 1419,0  | 474,0     | 1410,0  | 455,0      | 1383,0  | 436,0 | 1238,0  | 419,0 | 1098,0  | 16  |  |
| 18                  | 1309,0          | 1309,0  | 414,0     | 1302,0  | 398,0      | 1290,0  | 383,0 | 1204,0  | 368,0 | 1098,0  | 18  |  |
| 20                  | 1192,0          | 1192,0  | 367,0     | 1185,0  | 353,0      | 1178,0  | 339,0 | 1168,0  | 326,0 | 1060,0  | 20  |  |
| 22                  | 1091,0          | 1085,0  | 323,0     | 1079,0  | 315,0      | 1073,0  | 303,0 | 1069,0  | 292,0 | 1038,0  | 22  |  |
| 24                  | 992,0           | 992,0   | 282,0     | 986,0   | 278,0      | 980,0   | 273,0 | 976,0   | 263,0 | 973,0   | 24  |  |
| 26                  | 909,0           | 913,0   | 249,0     | 907,0   | 245,0      | 901,0   | 242,0 | 897,0   | 239,0 | 893,0   | 26  |  |
| 28                  | 827,0           | 845,0   | 222,0     | 839,0   | 218,0      | 833,0   | 215,0 | 829,0   | 213,0 | 825,0   | 28  |  |
| 30                  | 748,0           | 785,0   | 199,0     | 779,0   | 195,0      | 774,0   | 192,0 | 770,0   | 190,0 | 766,0   | 30  |  |
| 34                  | 617,0           | 687,0   | 163,0     | 682,0   | 159,0      | 676,0   | 156,0 | 672,0   | 154,0 | 668,0   | 34  |  |
| 38                  | 513,0           | 580,0   | 136,0     | 604,0   | 132,0      | 599,0   | 129,0 | 594,0   | 126,0 | 591,0   | 38  |  |
| 42                  | 424,0           | 491,0   | 116,0     | 532,0   | 111,0      | 536,0   | 108,0 | 532,0   | 104,0 | 528,0   | 42  |  |
| 46                  | -               | 436,0   | 99,5      | 457,0   | 94,0       | 484,0   | 90,0  | 479,0   | 87,0  | 476,0   | 46  |  |
| 50                  | -               | 367,0   | 86,0      | 392,0   | 80,0       | 424,0   | 76,0  | 435,0   | 72,0  | 431,0   | 50  |  |
| 54                  | -               | -       | 75,0      | 353,0   | 68,5       | 369,0   | 64,0  | 394,0   | 60,5  | 393,0   | 54  |  |
| 55                  | -               | -       | 73,0      | 339,0   | 66,2       | 356,2   | 61,6  | 382,0   | 58,0  | 385,0   | 55  |  |
| 58                  | -               | -       | -         | -       | 59,5       | 324,0   | 54,5  | 346,0   | 50,5  | 361,0   | 58  |  |
| 60                  | -               | -       | -         | -       | 55,5       | 312,0   | 50,6  | 324,0   | 46,4  | 342,5   | 60  |  |
| 62                  | -               | -       | -         | -       | -          | -       | 46,8  | 302,0   | 42,3  | 324,0   | 62  |  |
| 65                  | -               | -       | -         | -       | -          | -       | 41,9  | 278,0   | 37,1  | 294,7   | 65  |  |
| 66                  | -               | -       | -         | -       | -          | -       | -     | -       | 35,4  | 285,0   | 66  |  |
| 70                  | -               | -       | -         | -       | -          | -       | -     | -       | 29,8  | 249,0   | 70  |  |

|    | 84 m  |         | 90 m  |         | 96 m  |         | 102 m |         | 108 m |         |     |
|----|-------|---------|-------|---------|-------|---------|-------|---------|-------|---------|-----|
| S. | la ot | 0t-640t | 0 t   | 0t-640t | S . |
| m  | t     | t       | t     | t       | t     | t       | t     | t       | t     | t       | m   |
| 12 | 543,0 | 976,0   | -     | -       | -     | -       | -     | -       | -     | -       | 12  |
| 13 | 503,0 | 976,0   | 479,0 | 867,0   | 459,0 | 775,0   | -     | -       | -     | -       | 13  |
| 14 | 463,0 | 976,0   | 445,0 | 867,0   | 426,0 | 775,0   | 409.0 | 695,0   | 392,0 | 625,0   | 14  |
| 16 | 402,0 | 976,0   | 387,0 | 867,0   | 371,0 | 775,0   | 357,0 | 695,0   | 342,0 | 625,0   | 16  |
| 18 | 353,0 | 976,0   | 340,0 | 867,0   | 327,0 | 775,0   | 314,0 | 695,0   | 302,0 | 625,0   | 18  |
| 20 | 314,0 | 973,0   | 302,0 | 867,0   | 290,0 | 775,0   | 279,0 | 695,0   | 268,0 | 625,0   | 20  |
| 22 | 281,0 | 940,0   | 270,0 | 858,0   | 260,0 | 774,0   | 250,0 | 695,0   | 240,0 | 625,0   | 22  |
| 24 | 253,0 | 927,0   | 244,0 | 846,0   | 234,0 | 766,0   | 225,0 | 692,0   | 215,0 | 624,0   | 24  |
| 26 | 229,0 | 888,0   | 220,0 | 829,0   | 212,0 | 759,0   | 203,0 | 687,0   | 194,0 | 621,0   | 26  |
| 28 | 208,0 | 820,0   | 200,0 | 818,0   | 192,0 | 747,0   | 184,0 | 683,0   | 176,0 | 617,0   | 28  |
| 30 | 187,0 | 761,0   | 183,0 | 759,0   | 175,0 | 743,0   | 168,0 | 674,0   | 160,0 | 613,0   | 30  |
| 34 | 150,0 | 663,0   | 149,0 | 661,0   | 146,0 | 657,0   | 140,0 | 653,0   | 133,0 | 600,0   | 34  |
| 38 | 123,0 | 586,0   | 121,0 | 583,0   | 118,0 | 579,0   | 115,0 | 576,0   | 111,0 | 569,0   | 38  |
| 42 | 100,0 | 523,0   | 98,5  | 521,0   | 95,0  | 516,0   | 92,0  | 513,0   | 90,0  | 510,0   | 42  |
| 46 | 82,5  | 471,0   | 80,5  | 468,0   | 77,0  | 464,0   | 73,5  | 461,0   | 71,5  | 458,0   | 46  |
| 50 | 68,0  | 426,0   | 65,5  | 423,0   | 62,0  | 419,0   | 58,5  | 416,0   | 56,5  | 413,0   | 50  |
| 54 | 55,5  | 388,0   | 53,5  | 385,0   | 49,7  | 381,0   | 46,5  | 378,0   | 44,3  | 375,0   | 54  |
| 58 | 45,8  | 355,0   | 43,2  | 353,0   | 39,4  | 348,0   | 36,1  | 345,0   | 33,8  | 342,0   | 58  |
| 62 | 37,3  | 327,0   | 34,6  | 324,0   | 30,6  | 320,0   | 27,2  | 316,0   | 24,8  | 314,0   | 62  |
| 66 | 30,2  | 301,0   | 27,2  | 300,0   | 23,1  | 295,0   | 19,6  | 292,0   | 17,0  | 289,0   | 66  |
| 70 | 24,2  | 267,0   | 20,9  | 278,0   | 16,6  | 274,0   | 13,0  | 270,0   | 10,3  | 267,0   | 70  |
| 72 | 21,7  | 251,5   | 18,2  | 265,0   | 13,8  | 264,0   | 10,1  | 260,0   | -     | 257,0   | 72  |
| 74 | 19,2  | 236,0   | 15,5  | 252,0   | 11,1  | 254,0   | -     | 250,0   | -     | 247,0   | 74  |
| 76 | 17,0  | 220,0   | 13,2  | 238,0   | -     | 244,0   | -     | 241,5   | -     | 238,5   | 76  |
| 78 | -     | -       | 11,0  | 224,0   | -     | 234,0   | -     | 233,0   | -     | 230,0   | 78  |
| 79 | -     | -       | 10,0  | 217,0   | -     | 227,7   | -     | 229,2   | -     | 226,0   | 79  |
| 81 | -     | -       | -     | 203,0   | -     | 215,2   | -     | 221,7   | -     | 218,0   | 81  |
| 82 | -     | -       | -     | -       | -     | 209,0   | -     | 218,0   | -     | 214,0   | 82  |
| 86 | -     | -       | -     | -       | -     | 185,0   | -     | 196,0   | -     | 200,0   | 86  |
| 90 | -     | -       | -     | -       | -     | -       | -     | 175,0   | -     | 183,0   | 90  |
| 91 | -     | -       | -     | -       | -     | -       | -     | 169,0   | -     | 178,2   | 91  |
| 94 | -     | -       | -     | -       | -     | -       | -     | -       | -     | 164,0   | 94  |
| 96 | -     | -       | -     | -       | -     | -       | -     | -       | -     | 154,0   | 96  |